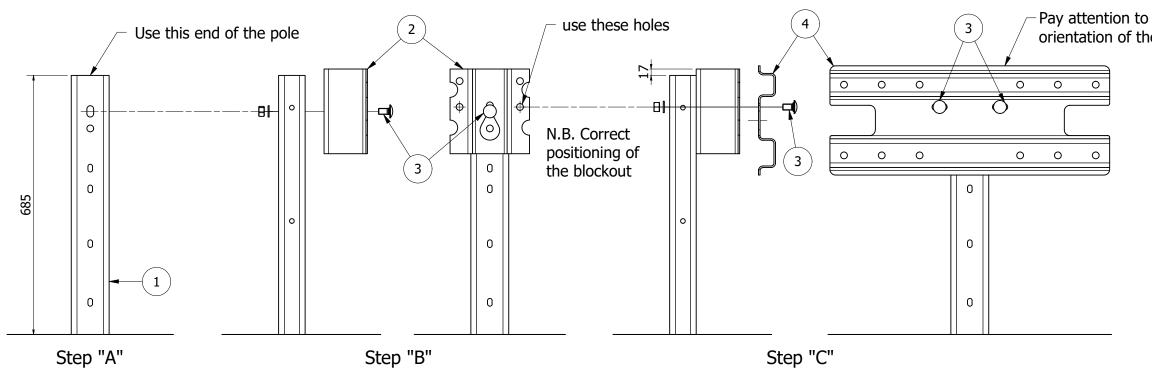

|                                                                                      | Component list |                         |       |
|--------------------------------------------------------------------------------------|----------------|-------------------------|-------|
|                                                                                      | Ref.           | Item                    |       |
| Measurements expressed in mm                                                         | 1              | "C" Post                |       |
| Tightening torque:Ref. 3torque between 120 & 130 NmRef. 6torque between 150 & 200 Nm | 2              | Blockout                |       |
|                                                                                      | 3              | Bolts TT M16x30         |       |
|                                                                                      | 4              | Corrugated Splice Plate |       |
|                                                                                      | 5              | Protection rail         | Objec |
|                                                                                      | 6              | Bolts TTQST M16x105     |       |
| Torque values must be checked with a calibrated torque wrench                        | 7              | Single rear post cover  |       |
| The bolts Ref. 6 are preassembled, remove the nuts to proceed with the installation  | 8              | Bolts TTQST M10x100     | Pror  |