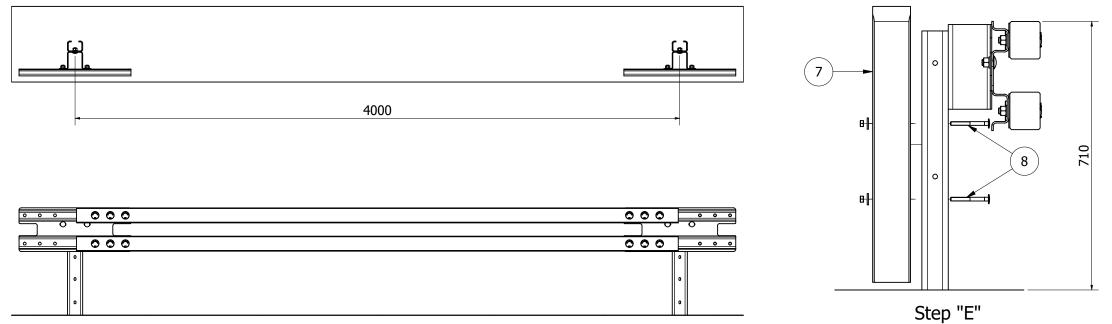

|                                                                                      | Component list |                         |       |
|--------------------------------------------------------------------------------------|----------------|-------------------------|-------|
|                                                                                      | Ref.           | Item                    |       |
| Measurements expressed in mm                                                         | 1              | "C" Post                |       |
| Tightening torque:Ref. 3torque between 120 & 130 NmRef. 6torque between 150 & 200 Nm | 2              | Blockout                |       |
|                                                                                      | 3              | Bolts TT M16x30         |       |
|                                                                                      | 4              | Corrugated Splice Plate |       |
|                                                                                      | 5              | Protection rail         | Objec |
|                                                                                      | 6              | Bolts TTQST M16x105     |       |
| Torque values must be checked with a calibrated torque wrench                        | 7              | Single rear post cover  |       |
| The bolts Ref. 6 are preassembled, remove the nuts to proceed with the installation  | 8              | Bolts TTQST M10x100     | Pror  |