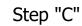

|                                                                                      | Component list |                         |       |
|--------------------------------------------------------------------------------------|----------------|-------------------------|-------|
|                                                                                      | Ref.           | Item                    |       |
| Measurements expressed in mm                                                         | 1              | "C" Post                |       |
| Tightening torque:Ref. 3torque between 120 & 130 NmRef. 6torque between 150 & 200 Nm | 2              | Blockout                |       |
|                                                                                      | 3              | Bolts TT M16x30         |       |
|                                                                                      | 4              | Corrugated Splice Plate |       |
|                                                                                      | 5              | Protection rail         | Objec |
|                                                                                      | 6              | Bolts TTQST M16x105     |       |
| Torque values must be checked with a calibrated torque wrench                        | 7              | Single rear post cover  |       |
| The bolts Ref. 6 are preassembled, remove the nuts to proceed with the installation  | 8              | Bolts TTQST M10x100     | Pror  |